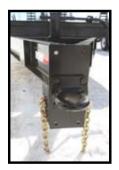

## STANDARD FEATURES

6' Spring Assisted Ramps

12000 lb Drop Leg Jack

Slipper Spring Suspension

Beavertail

D-Ring Tie Downs

Rub Rail and Stake Pockets

All Sealed Beam Lighting

12000 Drop Leg Jack

Easy Lube Axles Suspension Slipper Spring

Tires

96"

Lights D.O.T. Approved

7 Pin Plug 348" Overall Length Overall Width 102" Bed Length 300"

Bed Width

3 Electric Brakes 235 85 R16 Radial Tool Box