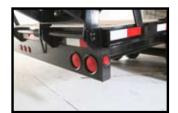

## STANDARD FEATURES

6' Spring Assisted Ramps

12000 lb Drop Leg Jack

Slipper Spring Suspension

Beavertail

D-Ring Tie Downs

Rub Rail and Stake Pockets

All Sealed Beam Lighting