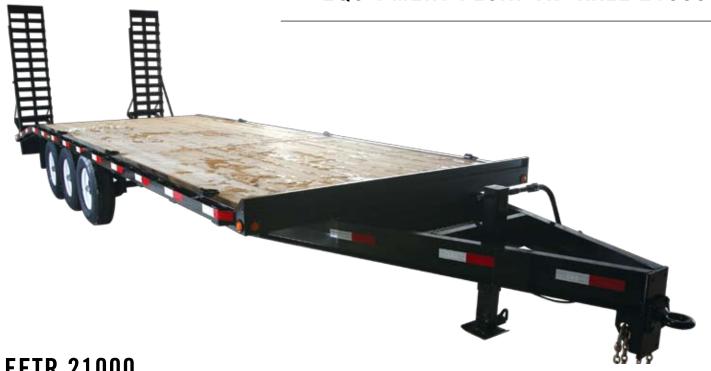

## STANDARD FEATURES

6' Spring Assisted Ramps

12000 lb Drop Leg Jack

Slipper Spring Suspension

Beavertail

D-Ring Tie Downs

Rub Rail and Stake Pockets

All Sealed Beam Lighting

Electric Brakes (3 Axles)

Sandblasted/ Primed/ Painted/ Rust Proofed