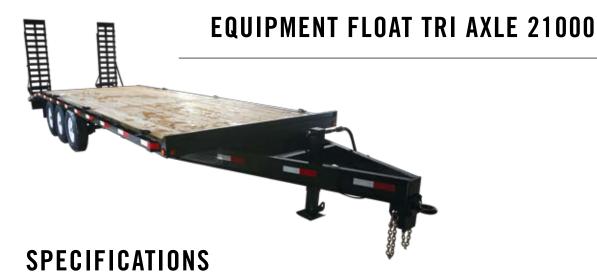

# **EQUIPMENT FLOAT TRI AXLE 21000**

## STANDARD FEATURES

6' Spring Assisted Ramps

12000 lb Drop Leg Jack

Slipper Spring Suspension

Beavertail

D-Ring Tie Downs

Rub Rail and Stake Pockets

All Sealed Beam Lighting

Electric Brakes (3 Axles)

Sandblasted/ Primed/ Painted/ Rust Proofed

#### **POPULAR OPTIONS** Size 8 x 25 **GVWR** 21000 lb Spare Tire Curb Weight 3500 lb

Coupler Size Adjustable Pintle

3 x 8 Main Frame

17500 lb

3" on 12" Centres Cross Member Tongue 3 x 8

Payload

Floor 2 x 8 Plank

12000 Drop Leg Jack

Easy Lube Axles Suspension Slipper Spring

Tires

96"

Lights D.O.T. Approved

7 Pin Plug 348" Overall Length Overall Width 102" Bed Length 300"

Bed Width

3 Electric Brakes 235 85 R16 Radial Tool Box

Aluminum Rims

LED Lights

Winch Track with Winches