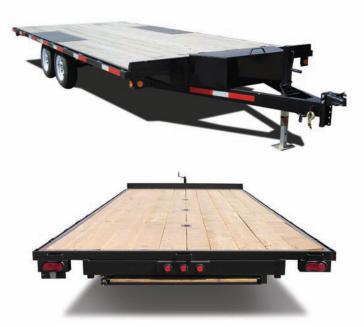

# **STANDARD FEATURES**

- > GVWR 7000 lb/3180 kg. (2x3500 lb) axles
- > Electric Brakes
- > Tubular Steel Construction
- > Fully Sandblasted
- > 2K Epoxy Primer & 2K Polyurethane High Gloss Topcoat (Black)
- > 2-5/16 Ball Coupler

- > ST205/75R14 Carlisle Radial Tires 6 Ply
- > 8000 lb Drop Leg Jack
- > 2x8 Plank Floor
- > Stake Pockets/Rub Rail
- > Philips Duraflex Sealed Wiring Harness
- > LED Rubber Mounted Waterproof Lights (Lifetime Warranty)

Made in Canada Matters







# ALL-PURPOSE DECKOVER TANDEM APD0 (7000lb)

# **MODEL PHOTOS**



\*Trailers in photos may contain optional features

# **TRAILER SPECS**

|              | APDO (7000lb)            |
|--------------|--------------------------|
| GVWR         | 3181 kg (7000 lbs)       |
| Curb Weight  | 981 kg (2160 lbs) (16')  |
| Payload      | 2200 kg (4840 lbs) (16') |
| Bed Length   | 12'                      |
| Bed Width    | 102"                     |
| Deck Height  | 30"                      |
| Construction | HSS Tube                 |
| Ramps        | optional                 |

### **POPULAR OPTIONS**

- Extra Length
- Upgrade to 2 x 5200lb Axles (GVWR 9900lb/4500kg)
- Upgrade to 2 x 6000lb Axles (GVWR 12000lb/5450kg)
- Upgrade to 2 x 7000lb Axles (GVWR 14000lb/6360kg)
- > 4 D Ring Tie Downs
- > Upgrade to 15" Radial Tires
- Upgrade to 15" Radial Goodyear M