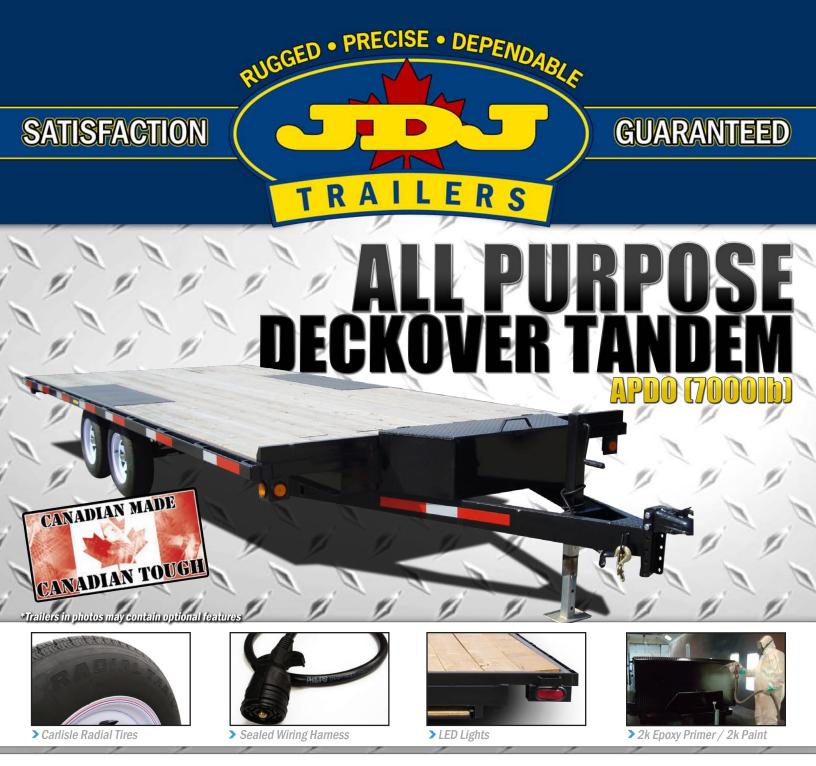

# **STANDARD FEATURES**

- > GVWR 7000 lb/3180 kg. (2x3500 lb) axles
- > Electric Brakes
- > Tubular Steel Construction
- > Fully Sandblasted
- > 2K Epoxy Primer & 2K Polyurethane High Gloss Topcoat (Black)
- > 2-5/16 Ball Coupler

- > ST205/75R14 Carlisle Radial Tires 6 Ply
- > 8000 lb Drop Leg Jack
- > 2x8 Plank Floor
- > Stake Pockets/Rub Rail
- > Philips Duraflex Sealed Wiring Harness
- > LED Rubber Mounted Waterproof Lights (Lifetime Warranty)

# ALL-PURPOSE DECKOVER TANDEM APD0 (7000lb)