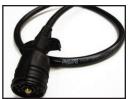

- > 2000lb A Frame Jack w/Removable Foot
- Philips Duraflex Sealed Wiring Harness
- > 2-5/16 Ball Coupler
- > Tear Drop Fenders
- > Steel Tongue Box with Checkerplate Lid (Car Hauler)
- > 6 Welded D-Rings
- ➤ LED Rubber Mounted Waterproof Lights (Lifetime Warranty)