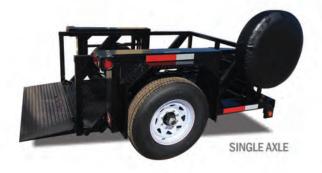

#### **MODEL PHOTOS**

\*Trailers in photos may contain optional features

## STANDARD FEATURES

> Tandem Axle & Single Axle

SATISFACTION

- > Electric Brakes
- > 2-5/16" Ball Couplers
- > Hydraulic Lift Mechanism
- > 18" Ramp (Included in Deck Length)
- > 24" High Side Open Rails

#### STANDARD FEATURES (DD-10-10')

- > GVWR 10000 lbs
- > Empty Weight 3000 lbs
- > Payload 7000 lbs
- > Deck Length 10'
- > Deck Width 6'
- > 15' Wheels (ST225/75R15)

GUARANTEED