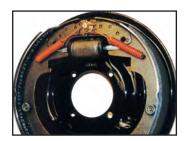

## STANDARD FEATURES

> Tandem Axle & Single Axle

SATISFACTION

- > Electric Brakes
- > 2-5/16" Ball Couplers
- > Hydraulic Lift Mechanism
- > 18" Ramp (Included in Deck Length)
- > 24" High Side Open Rails

#### STANDARD FEATURES (DD-10-10')

- > GVWR 10000 lbs
- > Empty Weight 3000 lbs
- > Payload 7000 lbs
- > Deck Length 10'
- > Deck Width 6'
- > 15' Wheels (ST225/75R15)







GUARANTEED



# **DROP DECK TRAILERS**

#### **MODEL PHOTOS**





\*Trailers in photos may contain optional features

#### **POPULAR OPTIONS**

- > Barn Doors
- > Spare Tire
- > Solar Charger
- > Electric Jack
- > Wireless Remote
- Solid Steel Sides
- > More Options Available!

#### **OPTION PHOTOS**





> Hvdraulic Brakes

> Mounted Spare Tire

### **TRAILER SPECS**

|              | DD-5-8'            | DD-7-8'            | DD-10-10'           | DD-12-12'           | DD-14-14'           |
|--------------|--------------------|--------------------|---------------------|---------------------|---------------------|
| GVWR         | 2268 kg (5000 lbs) | 3175 kg (7000 lbs) | 4536 kg (10000 lbs) | 5453 kg (12000 lbs) | 6350 kg (14000 lbs) |
| Empty Weight | 680 kg (1500 lbs)  | 907 kg (2000 lbs)  | 1361 kg (3000 lbs)  | 1361 kg (3000 lbs)  | 1841 kg (4000 lbs)  |
| Payload      | 1558 kg (3500 lbs) | 2268 kg (5000 lbs) | 3175 kg (7000 lbs)  | 4083 kg (9000 lbs)  | 4536 kg (10000 lbs) |
| Deck Length  | 8'                 | 8'                 | 10'                 | 12'                 | 14'