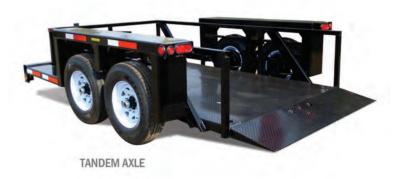

#### **MODEL PHOTOS**

\*Trailers in photos may contain optional features

## STANDARD FEATURES

> Tandem Axle & Single Axle

SATISFACTION

- > Electric Brakes
- > 2-5/16" Ball Couplers
- > Hydraulic Lift Mechanism
- > 18" Ramp (Included in Deck Length)
- > 24" High Side Open Rails