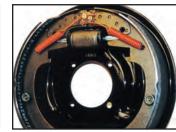

### **OPTION PHOTOS**

> Fender Mount Ramp

> Slide-Under Ramp

> Goodyear Marathon Radial Tires

Hydraulic Brakes