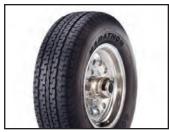

### **OPTION PHOTOS**

> Fender Mount Ramp

> Slide-Under Ramp

> Goodyear Marathon Radial Tires

Hydraulic Brakes