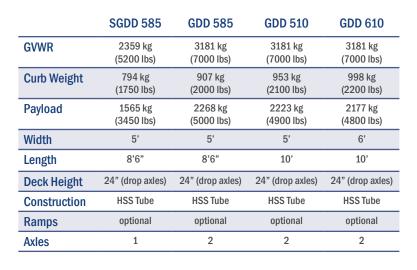

**
- **PVC Pump Box**
- **Breakaway Switch with Trickle Charge**
- 5000 lb Tongue Jack
- Philips Duraflex Sealed Wiring Harness
- LED Rubber Mounted Waterproof Lights (Lifetime Warranty)







www.jdjtrailers.com



# **GENERAL DUTY DUMP**

### **MODEL PHOTOS**



### \*Trailers in photos may contain optional features

### **POPULAR OPTIONS**

- > Upgrade to 15" Radial Tires
- Upgrade to 14" Radial Goodyear Marathon Tires
- Upgrade to 15" Radial Goodyear Marathon Tires
- Spare Tire Mounted
- Second Electric Brakes
- > Hydraulic Brakes-Model 6-7500 lb
- > Stake Pockets
- > Three Way Tailgate
- Dump Style Tailgate
- > Fender Mount Ramp
- > Wireless Remote Control for power Pack
- Solar Battery Charger Installed
- > 110V Battery Charger Installed
- More Options Available!

## TRAILER SPECS



### **OPTION PHOTOS**



> Fender Mount Ramp



> Slide-Under Ramp



> Goodyear Marathon Radial Tires



Hydraulic Brakes

### **AVAILABLE COLOURS**

Today's toughest trailer demands a super tough Acrylic Polyurethane finish to be scratch and abrasion resistant and eliminate stone chips. JDJ trailers are fully Sandblasted, Degreased, Acid Etched, then painted with 2k Epoxy Primer and 2k Polyurethane Topcoat. Available in







(Galvanizing)