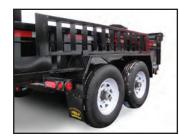

*Breakaway Switch with Trickle Charge**
- 5000 lb Tongue Jack
- Philips Duraflex Sealed Wiring Harness
- LED Rubber Mounted Waterproof Lights (Lifetime Warranty)







www.jdjtrailers.com



# **GENERAL DUTY DUMP**

### **MODEL PHOTOS**



### \*Trailers in photos may contain optional features

### **POPULAR OPTIONS**

- > Upgrade to 15" Radial Tires
- Upgrade to 14" Radial Goodyear Marathon Tires
- Upgrade to 15" Radial Goodyear Marathon Tires
- Spare Tire Mounted
- Second Electric Brakes
- > Hydraulic Brakes-Model 6-7500 lb
- > Stake Pockets
- > Three Way Tailgate
- Dump Style Tailgate
- > Fender Mount Ramp
- > Wireless Remote Control for power Pack
- Solar Battery Charger Installed
- > 110V Battery Charger Installed
- More Options Available!

## TRAILER SPECS



### **OPTION PHOTOS**



> Fender Mount Ramp



> Slide-Under Ramp



> Goodyear Marathon Radial Tires



Hydraulic Brakes

### **AVAILABLE COLOURS**

Today's toughest trailer demands a super tough Acrylic Polyurethane finish to be scratch and abrasion resistant and eliminate stone chips. JDJ trailers are fully Sandblasted, Degreased, Acid Etched, then painted with 2k Epoxy Primer and 2k Polyurethane Topcoat. Available in







(Galvanizing)