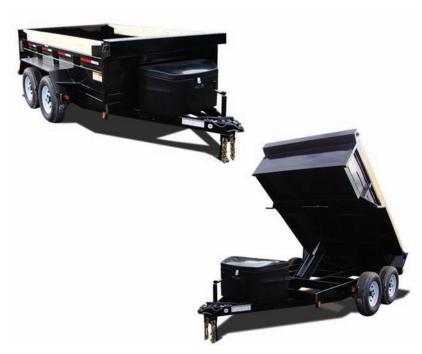

t

## **STANDARD FEATURES**

- > GVWR 7000 lb/3180 kg. (2x3500 lb) drop axles
- > ST205/75R14 Carlisle Radial Tires 6 Ply
- Removable Barn Doors with Cam Lock
- Tarp and Roller with Cover
- Hydraulic Pump with Remote
- Electric Brakes
- 5 Ton Undermount Hoist with Safety Arm
- > Fully Sandblasted
- > 2K Epoxy Primer & 2K Polyurethane High Gloss
- **Topcoat (Black)**
- > Checkerplate Fenders

- > 17" Steel Sides Plus Plank
- HSS Tubular Steel Construction
- > 2-5/16 Ball Coupler
- > Removable Cylinder
- Interstate Deep Cycle Marine Battery >
- PVC Pump Box
- Breakaway Switch with Trickle Charge
- 5000 lb Tongue Jack
- Philips Duraflex Sealed Wiring Harness
- LED Rubber Mounted Waterproof Lights (Lifetime Warranty)





Made in Canada Matters



# **GENERAL DUTY DUMP**

## **MODEL PHOTOS**



\*Trailers in photos may contain optional features

## **TRAILER SPECS**

|              | GDD 585            | GDD 510            | GDD 610            |
|--------------|--------------------|--------------------|--------------------|
| GVWR         | 3181 kg (7000 lbs) | 3181 kg (7000 lbs) | 3181 kg (7000 lbs) |
| Curb Weight  | 907 kg (2000 lbs)  | 953 kg (2100 lbs)  | 998 kg (2200 lbs)  |
| Payload      | 2268 kg (5000 lbs) | 2223 kg (4900 lbs) | 2177 kg (4800 lbs) |
| Width        | 5'                 | 5'                 | 6'                 |
| Length       | 8'6"               | 10'                | 10'                |
| Deck Height  | 24" (drop axles)   | 24" (drop axles)   | 24" (drop axles)   |
| Construction | HSS Tube           | HSS Tube           | HSS Tube           |
| Ra