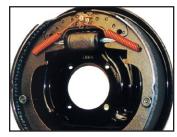

#### **OPTION PHOTOS**

> Fender Mount Ramp

> Goodyear Marathon Radial Tires > Hydraulic Brakes

> Slide-Under Ramp