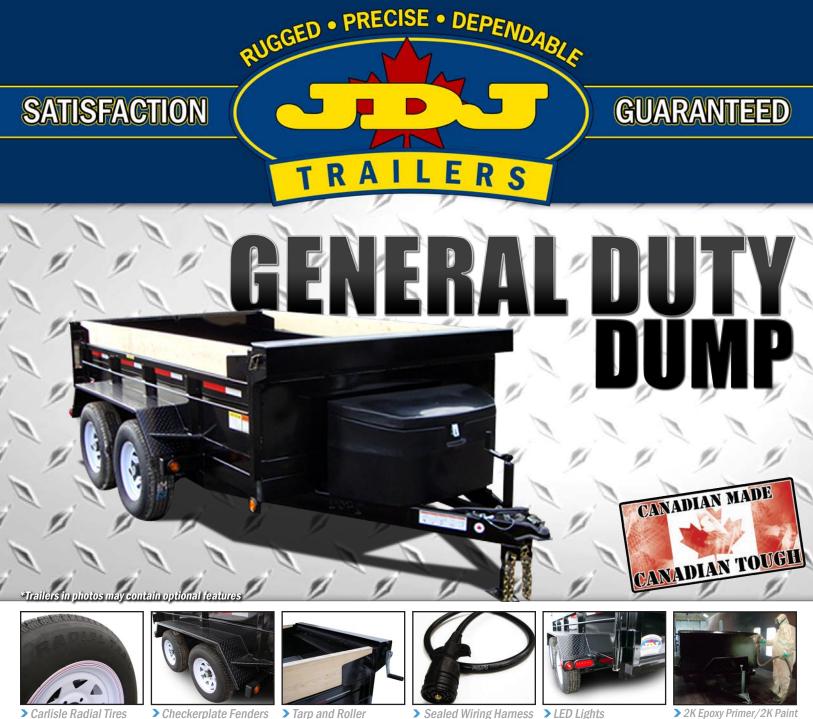

# **GENERAL DUTY DUMP**

## **MODEL PHOTOS**

\*Trailers in photos may contain optional features

## **STANDARD FEATURES**

- > GVWR 7000 lb/3180 kg. (2x3500 lb) drop axles
- > ST205/75R14 Carlisle Radial Tires 6 Ply
- Removable Barn Doors with Cam Lock
- Tarp and Roller with Cover
- Hydraulic Pump with Remote
- Electric Brakes
- 5 Ton Undermount Hoist with Safety Arm
- > Fully Sandblasted
- > 2K Epoxy Primer & 2K Polyurethane High Gloss
- **Topcoat (Black)**
- > Checkerplate Fenders

- > 17" Steel Sides Plus Plank
- HSS Tubular Steel Construction
- > 2-5/16 Ball Coupler
- > Removable Cylinder
- Interstate Deep Cycle Marine Battery >
- PVC Pump Box
- Breakaway Switch with Trickle Charge
- 5000 lb Tongue Jack
- Philips Duraflex Sealed Wiring Harness
- LED Rubber Mounted Waterproof Lights (Lifetime Warranty)