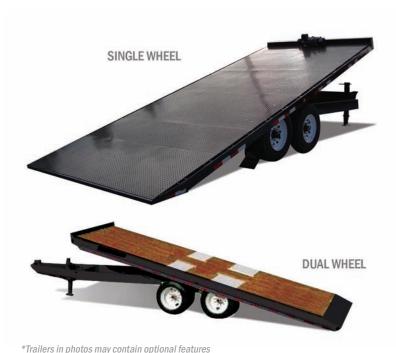

## STANDARD FEATURES (7 Ton Single Wheel)

- > (2) 7K EZ Lube Elec Axles
- > ST235/80R16" LRE 10-PR Tires on 8-Hole Wheel
- > 2-5/16" Adj Coupler
- > Dual Pin S.L. dropleg Jack (12K)
- Dual Ram Hydraulics
- Battery w/pwr unit wrlss rmte & A/C Chgr
- > Break A Way Kit
- > H D Safety Chains

> 17° Tilt

TRAILERS

- > 2" Treated Lumber Floor
- > Mud Flaps
- > LED Rubber Mounted Waterproof Lights
- (Lifetime Warranty)
- > Sealed Wire Harness w/ 7-Way Light Plug
- > Stake Pockets & Rub Rail
- > Spare Tire Carrier



# DECKOVER HYDRUALIC TILT SINGLE & DUAL WHEEL

#### **MODEL PHOTOS**



#### **POPULAR OPTIONS**

- Additional Footage (per 2') up to 30'
- > 4' Stationary Deck
- > 6' Stationary Deck
- 2-8K EZ Lube Elec Axles w/215-75R-17.5" LRH (single wheel)
- 2-12000# Electric Axles (Dual Wheel)
- Electric over Hydraulic Brakes
- > Upgrade to Hydraulic Scissor Lift
- > Mesh Tool Tray in Tongue
- > Receiver Tube for Mounting a Winch
- > 1/8" Diamond Plate Steel floor
- > Gooseneck Option
- > ST235-80R-16" LRE Spare Tire & Wh loose
- > 215-75R-17.5" 16-PR spare Tire & Wh loose
- > Add 2nd Dual Pin S.L. Dropleg Jack
- > 14" x 16" x 36" Underbody Tool Box
- Solar Powered Battery Maintainer
- > More Options Available!

#### **TRAILER SPECS**

|              | SINGLE WHEEL        | DUAL WHEEL          |
|--------------|---------------------|---------------------|
| GVWR