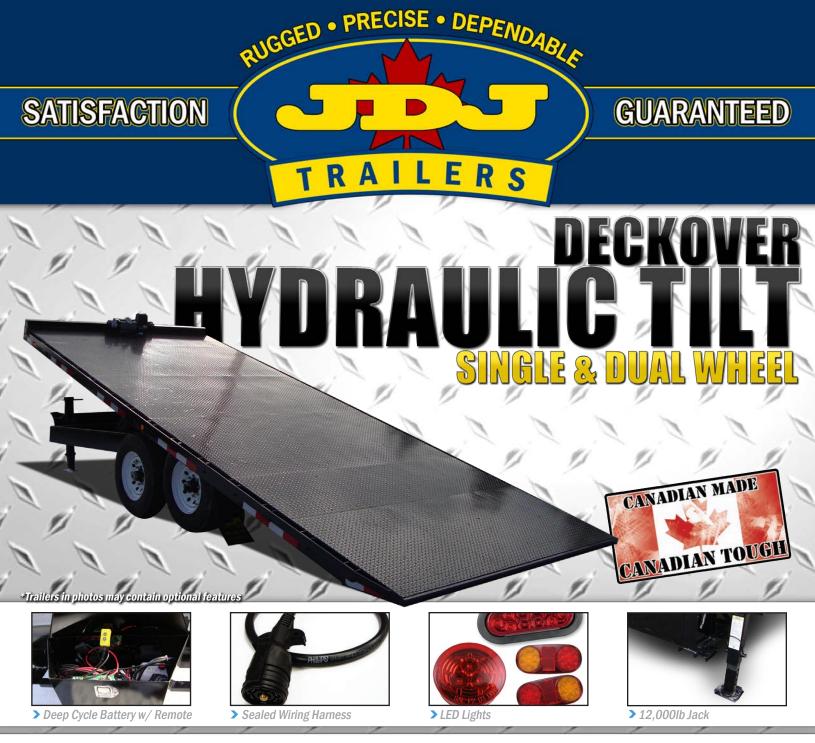

# DECKOVER HYDRUALIC TILT SINGLE & DUAL WHEEL

## STANDARD FEATURES (7 Ton Single Wheel)

- > (2) 7K EZ Lube Elec Axles
- > ST235/80R16" LRE 10-PR Tires on 8-Hole Wheel
- > 2-5/16" Adj Coupler
- > Dual Pin S.L. dropleg Jack (12K)
- Dual Ram Hydraulics
- Battery w/pwr unit wrlss rmte & A/C Chgr
- > Break A Way Kit
- > H D Safety Chains

> 17° Tilt

TRAILERS

- > 2" Treated Lumber Floor
- > Mud Flaps
- > LED Rubber Mounted Waterproof Lights
- (Lifetime Warranty)
- > Sealed Wire Harness w/ 7-Way Light Plug
- > Stake Pockets & Rub Rail
- > Spare Tire Carrier